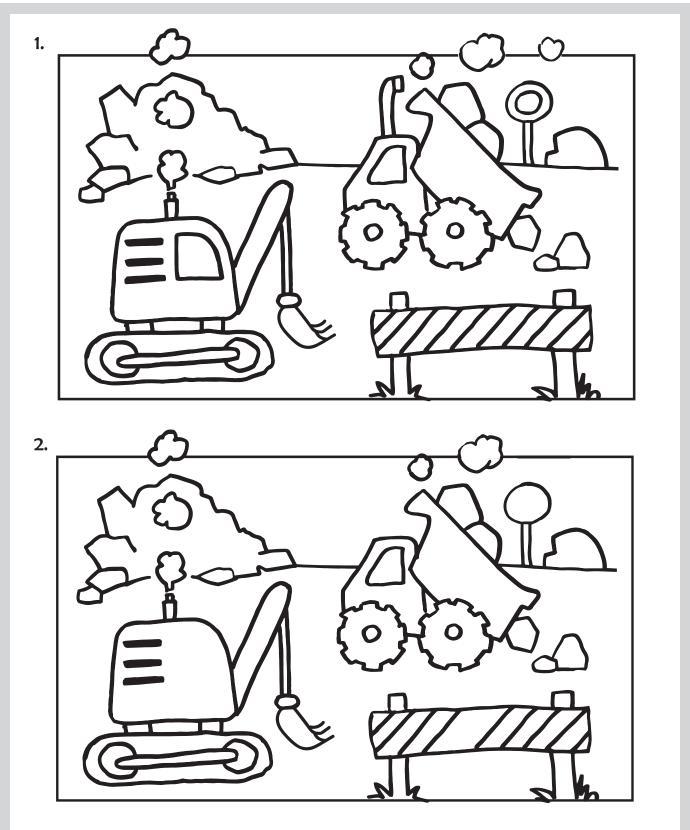

## **SPOT THE DIFFERENCE**

### **DIGGER** song

Circle the 5 differences you see in picture 2.